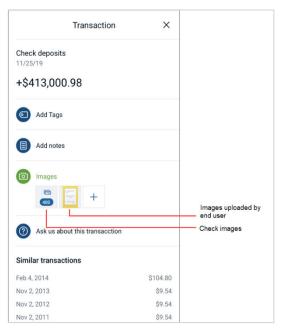

## **ONLINE BANKING**

View your **Detailed Transactions** including Date, Ref/Check Number, Check Image (If Applicable), Description, Amount Withdrawn, and Balance.

**Transfer** funds between your First Carolina Bank Accounts as well as your accounts at other banks. Transfers can be set up as One-Time or Recurring.