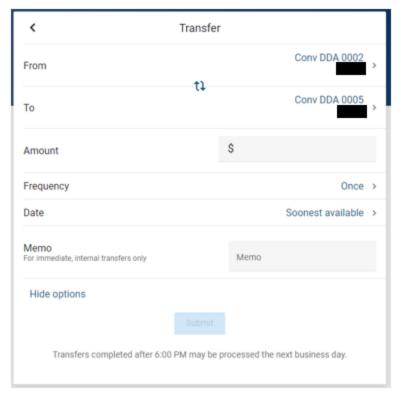

## **ONLINE BANKING**

View your **Detailed Transactions** including Date, Ref/Check Number, Check Image (If Applicable), Description, Amount Withdrawn, and Balance.

**Transfer** funds between your First Carolina Bank Accounts as well as your accounts at other banks. Transfers can be set up as One-Time or Recurring.