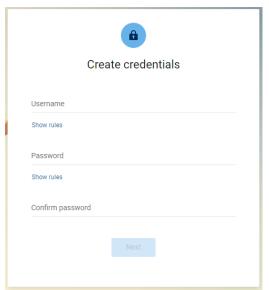

**First Time Users:** Review the End User License Agreement and select "Accept" when complete.

**First Time Users:** Create your online banking credentials. To ensure you have chosen credentials that meet the First Carolina Bank security criteria, select "Show rules." Select "Next" when complete.