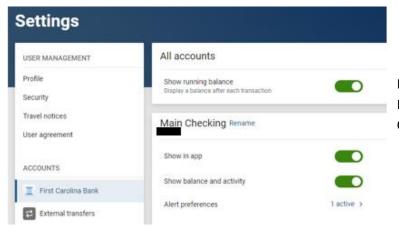

## PERSONALIZED OPTIONS

Manage how items are displayed on your **Dashboard**.

Manage your **Accounts**, including your account Pseudo Name (i.e. DDA 0001 could be changed to Main Checking).