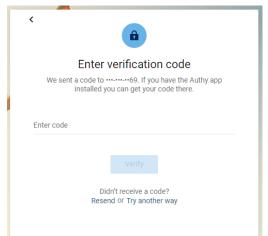

**First Time Users:** Complete the requested information. If you are unsure of your account number, contact your local branch for assistance. Select "Next" when complete.

**First Time and Returning Users:** Enter the confirmation code that is texted to the number on file or select "Try another way" to receive the code via phone call. Select "Verify" when complete.