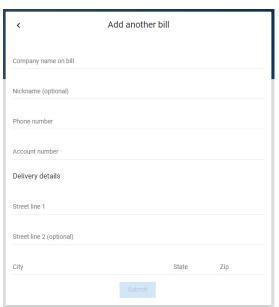

### **BILL PAYMENTS**

View a list of **Scheduled Payments** you have already set up.

Select Pay Bill to start paying a new bill online.

Payees will allow you to manage any person/company you've added to your Online Bill Payment. To add a new payee, select New Payee and enter the requested information. The payee will receive an email link to complete their account information. Once they have done this, they will be available to receive payments.