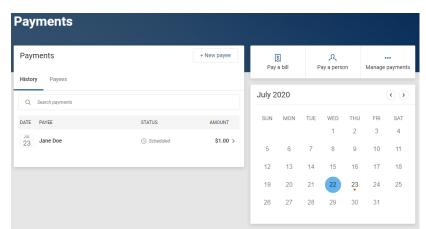

### **BILL PAYMENTS**

View a list of **Scheduled Payments** you have already set up.

Select Pay Bill to start paying a new bill online.

Payees will allow you to manage any person/company you've added to your Online Bill Payment. To add a new payee, select New Payee and enter the requested information. The payee will receive an email link to complete their account information. Once they have done this, they will be available to receive payments.