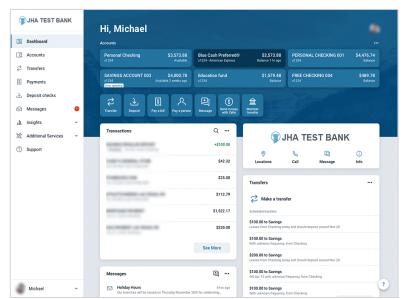

View all of your First Carolina Bank **Account Balances** at a glance.

## **ONLINE BANKING**

View your **Detailed Transactions** including Date, Ref/Check Number, Check Image (If Applicable), Description, Amount Withdrawn, and Balance.

**Transfer** funds between your First Carolina Bank Accounts as well as your accounts at other banks. Transfers can be set up as One-Time or Recurring.

## PERSONALIZED OPTIONS

Manage how items are displayed on your **Dashboard**.

Manage your **Accounts**, including your account Pseudo Name (i.e. DDA 0001 could be changed to Main Checking).