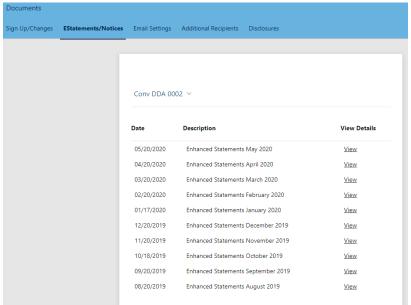

## **E-STATEMENTS**

View your **E-Statements** for the accounts you've opted in.

Manage your E-Statements for any account by going to Sign Up/Changes.