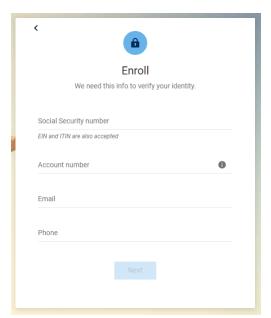

**First Time Users:** Complete the requested information. If you are unsure of your account number, contact your local branch for assistance. Select "Next" when complete.

**First Time and Returning Users:** Enter the confirmation code that is texted to the number on file or select "Try another way" to receive the code via phone call. Select "Verify" when complete.