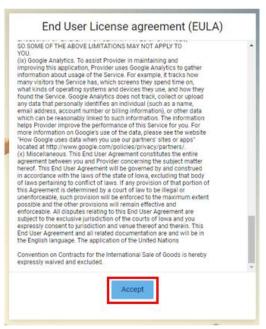

**First Time Users:** Review the End User License Agreement and select "Accept" when complete.

**First Time Users:** Create your online banking credentials. To ensure you have chosen credentials that meet the First Carolina Bank security criteria, select "Show rules." Select "Next" when complete.