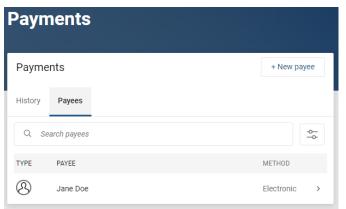

### **BILL PAYMENTS**

View a list of **Scheduled Payments** you have already set up.

Select Pay Bill to start paying a new bill online.

Payees will allow you to manage any person/company you've added to your Online Bill Payment. To add a new payee, select New Payee and enter the requested information. The payee will receive an email link to complete their account information. Once they have done this, they will be available to receive payments.