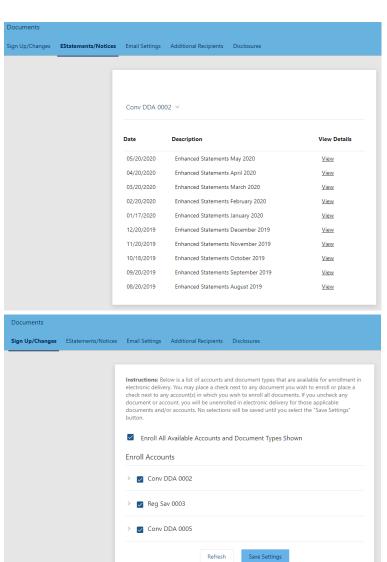

## **E-STATEMENTS**

View your **E-Statements** for the accounts you've opted in.

Manage your E-Statements for any account by going to Sign Up/Changes.