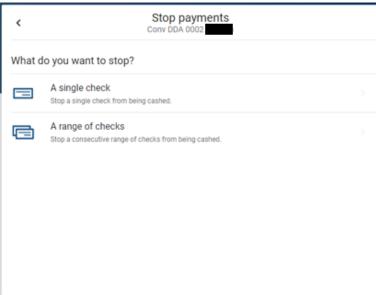

Create a **Stop-Payment** on a lost or stolen check.

Have access to previous Statements.